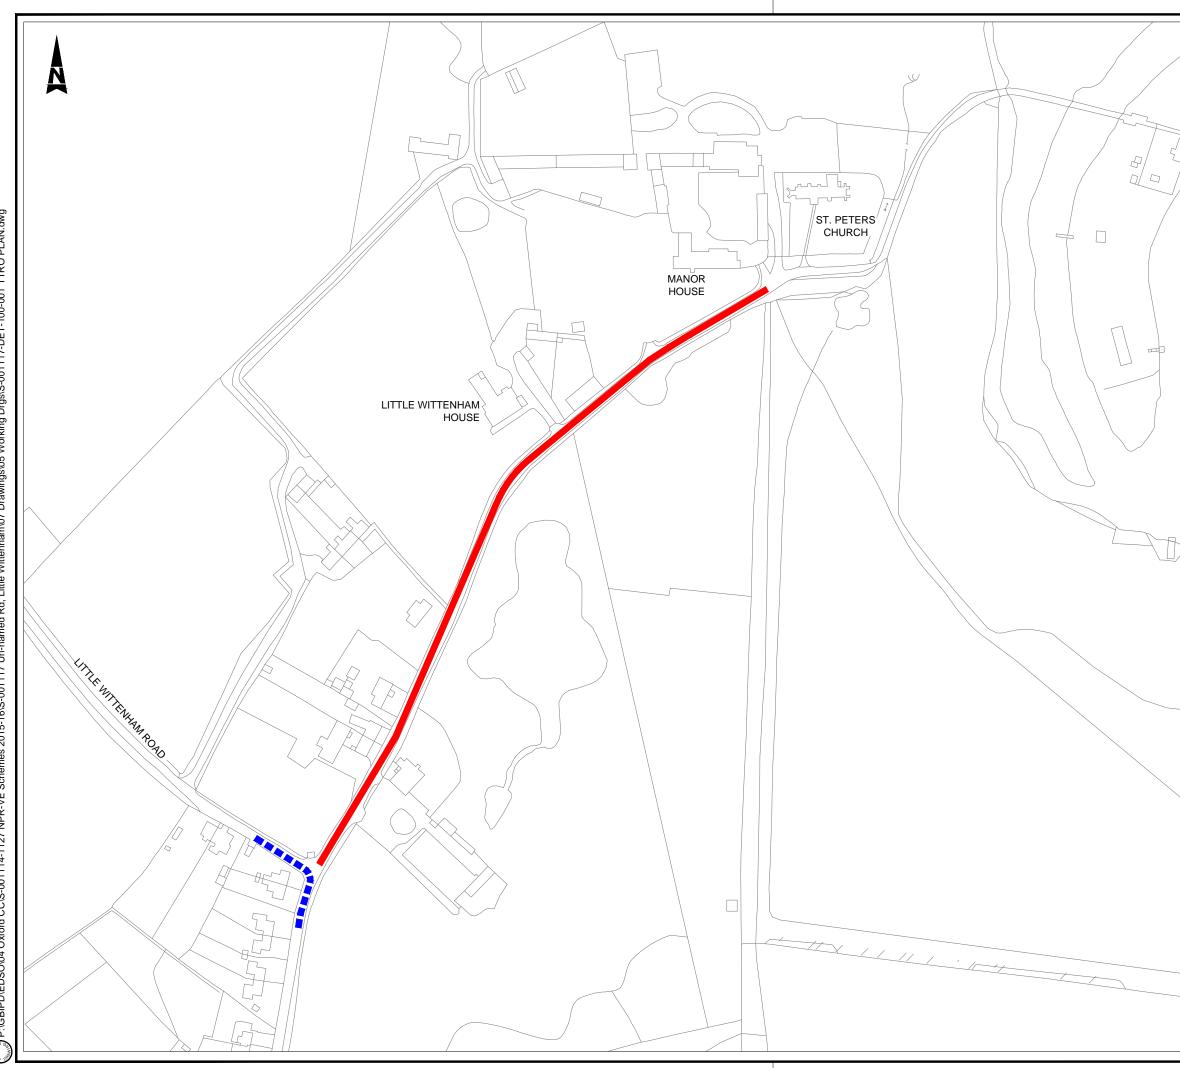

P:\GBIPD\EDSO\04 Oxford CC\S-001114-1127 NPR-VE Schemes 2015-16\S-001117 Un-named Rd, Little Wittenham\07 Drawings\05 Working Drgs\S-001117-DET-100-001 TTRO PLAN.dwg

|   | Drawing N                                                                                                                                                                                                                                                                                                         | lo.    | S-0011                            | 17/D        | ET/100             | )/001                                                       |                                                   | Revision            | 0        |
|---|-------------------------------------------------------------------------------------------------------------------------------------------------------------------------------------------------------------------------------------------------------------------------------------------------------------------|--------|-----------------------------------|-------------|--------------------|-------------------------------------------------------------|---------------------------------------------------|---------------------|----------|
|   | KEY:                                                                                                                                                                                                                                                                                                              |        |                                   |             |                    |                                                             |                                                   |                     |          |
|   |                                                                                                                                                                                                                                                                                                                   |        | F                                 | Road        | closed             | (Worl                                                       | ks Ar                                             | ea)                 |          |
| T | Section of carriageway required<br>for vehicle turning during<br>construction (Stop/Go boards)                                                                                                                                                                                                                    |        |                                   |             |                    |                                                             |                                                   |                     |          |
|   | Notes:                                                                                                                                                                                                                                                                                                            | :      |                                   |             |                    |                                                             |                                                   |                     |          |
| ( | 1.Pedestrian access to residential properties and<br>public rights of way are to be maintained at all<br>times.                                                                                                                                                                                                   |        |                                   |             |                    |                                                             |                                                   |                     |          |
|   | 2. All traffic management works to be carried out in accordance with TSM chapter 8 guidelines                                                                                                                                                                                                                     |        |                                   |             |                    |                                                             |                                                   |                     |          |
|   |                                                                                                                                                                                                                                                                                                                   |        |                                   |             |                    |                                                             |                                                   |                     |          |
|   |                                                                                                                                                                                                                                                                                                                   |        |                                   |             |                    |                                                             |                                                   |                     |          |
|   | Reproduced from the Ordnance Survey mapping with the permission of the Controller of<br>Her Majesty's Stationery Office <sup>®</sup> Crown Copyright. Unauthorised reproduction<br>infringes Crown Copyright, and may lead to prosecution or civil proceedings.<br>Oxfordshire County Council Licence No LA076805 |        |                                   |             |                    |                                                             |                                                   |                     |          |
|   | Rev. Da                                                                                                                                                                                                                                                                                                           |        | Purpose of re                     |             | AU7 0803           |                                                             | Drawn                                             | Checked             | Approved |
|   |                                                                                                                                                                                                                                                                                                                   |        |                                   |             |                    |                                                             |                                                   |                     |          |
|   |                                                                                                                                                                                                                                                                                                                   | O      | XFOI                              | RDS<br>7 CO | HIR                | E. Depu<br>Envir<br>Oxfor<br>Spee<br>Oxfor<br>OX1<br>Tel: ( | onment<br>rdshire (<br>dwell Ho<br>dwell St<br>rd | reet<br>315700      | my       |
|   | Project title<br>VALUE ENGINEERING<br>SCHEMES 2015/2016<br>Drawing title<br>UN-NAMED ROAD<br>LITTLE WITTENHAM ROAD JUNCTION TO CHURCH<br>LITTLE WITTENHAM<br>TTRO PLAN                                                                                                                                            |        |                                   |             |                    |                                                             |                                                   |                     |          |
|   |                                                                                                                                                                                                                                                                                                                   |        |                                   |             |                    |                                                             |                                                   |                     |          |
|   | Drawing S                                                                                                                                                                                                                                                                                                         | Status |                                   | DETAI       | LED DESI           | GN                                                          |                                                   |                     |          |
|   | Scale @ A                                                                                                                                                                                                                                                                                                         | 43     | Drawn by                          | SRW         | Checked b          |                                                             |                                                   | proved by           | ADB      |
|   | NTS                                                                                                                                                                                                                                                                                                               |        | Date drawn<br>08/01/ <sup>/</sup> | 16          | Date check<br>08/0 | ked<br>01/16                                                | Dat                                               | e approve<br>08/01/ | d        |
|   | Oxfordshire Project No. & File Ref<br>S-001117                                                                                                                                                                                                                                                                    |        |                                   |             |                    |                                                             |                                                   |                     |          |
|   | Drawing No. S-001117/DET/100/001 Revision 0                                                                                                                                                                                                                                                                       |        |                                   |             |                    |                                                             |                                                   |                     |          |